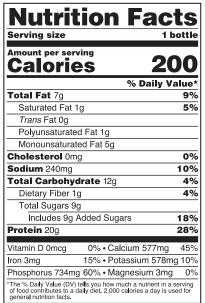

| <b>Nutrit</b>                                                                   | tion                                                     | Fac                                           | ts               |
|---------------------------------------------------------------------------------|----------------------------------------------------------|-----------------------------------------------|------------------|
| Serving size                                                                    |                                                          | 1 b                                           | ottl             |
| Amount per ser                                                                  |                                                          | 20                                            |                  |
|                                                                                 |                                                          | % Daily Va                                    | alue             |
| <b>Total Fat</b> 7g                                                             |                                                          |                                               | 99               |
| Saturated Fat                                                                   | 1g                                                       |                                               | 5%               |
| Trans Fat 0g                                                                    |                                                          |                                               |                  |
| Polyunsaturate                                                                  | ed Fat 1g                                                |                                               |                  |
| Monounsatura                                                                    | ted Fat 5g                                               |                                               |                  |
| Cholesterol 0m                                                                  | ng                                                       |                                               | 0%               |
| Sodium 240mg                                                                    |                                                          |                                               | 109              |
| <b>Total Carbohy</b>                                                            | drate 12g                                                |                                               | 49               |
| Dietary Fiber 1                                                                 | g                                                        |                                               | 49               |
| Total Sugars 9                                                                  | )g                                                       |                                               |                  |
| Includes 9g                                                                     | Added Suga                                               | ars                                           | 189              |
| Protein 20g                                                                     |                                                          |                                               | 289              |
| Vitamin D 0mcg                                                                  | 0% • Cal                                                 | cium 566mg                                    | 459              |
| Iron 3mg                                                                        | 15% • Pota                                               | assium 648mg                                  | g 15°            |
| Phosphorus 708m                                                                 | g 60% • Mag                                              | nesium 15mg                                   | 1 49             |
| *The % Daily Value (DV)<br>of food contributes to a<br>general nutrition facts. | te <b>l</b> s you how mu<br>dai <b>l</b> y diet. 2,000 d | uch a nutrient in a s<br>calories a day is us | erving<br>ed for |