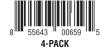

| ITEM #  | PACK / SIZE | ITEM                                    | 4-PACK UPC      | INDIVIDUAL UNIT<br>UPC | MASTER CASE UPC<br>(GTIN) | 4-PACK DIM<br>(LxWxH) | INDIVIDUAL UNIT DIM<br>(LxWxH) | CASE DIM<br>(LxWxH)     | CASE<br>WEIGHT | CASE<br>CUBE         | PALLET<br>Config. | PALLET HEIGHT<br>(40" x 48" PALLET) | NET PALLET<br>WEIGHT |
|---------|-------------|-----------------------------------------|-----------------|------------------------|---------------------------|-----------------------|--------------------------------|-------------------------|----------------|----------------------|-------------------|-------------------------------------|----------------------|
| 9908800 | 12 / 12 oz  | RIPPLE RTD SHAKES<br>120z, VANILLA      |                 | 8 55643 00658 8        | 1 08 55643 00658 5        |                       | 2.5" x 2.5" x 6.9"             | 10.25" x 7.75" x 7.25"  | 10.7 lbs       | 0.33 ft <sup>3</sup> | 22 x 6 = 132      | 49.5"                               | 1432 lbs             |
| 9908900 | 12 / 12 oz  | RIPPLE RTD SHAKES<br>120z, CHOCOLATE    |                 | 8 55643 00660 1        | 1 08 55643 00660 8        |                       | 2.5" x 2.5" x 6.9"             | 10.25" x 7.75" x 7.25"  | 10.7 lbs       | 0.33 ft <sup>3</sup> | 22 x 6 = 132      | 49.5"                               | 1432 lbs             |
| 9911800 | 12 / 12 oz  | RIPPLE RTD SHAKES<br>120z, COFFEE       |                 | 8 55643 00681 6        | 1 08 55643 00681 3        |                       | 2.5" x 2.5" x 6.9"             | 10.25" x 7.75" x 7.25"  | 10.7 lbs       | 0.33 ft <sup>4</sup> | 22 x 6 = 132      | 49.5"                               | 1432 lbs             |
| 9907400 | 4 / 12 oz   | RIPPLE RTD SHAKES<br>4-PACK, VANILLA    | 8 55643 00659 5 | 8 55643 00658 8        | 1 08 55643 00659 2        | 5" x 5" x 7"          | 2.5" x 2.5" x 6.9"             | 10.25" x 10.25" x 7.25" | 15.3 lbs       | 0.44 ft³             | 16 x 6 = 96       | 49.5"                               | 1149 lbs             |
| 9907500 | 4 / 12 oz   | RIPPLE RTD SHAKES<br>4-PACK, CHOCOLATE  | 8 55643 00661 8 | 8 55643 00660 1        | 1 08 55643 00661 5        | 5" x 5" x 7""         | 2.5" x 2.5" x 6.9"             | 10.25" x 10.25" x 7.25" | 15.3 lbs       | 0.44 ft³             | 16 x 6 = 96       | 49.5"                               | 1149 lbs             |
| 9911400 | 4 / 12 oz   | RIPPLE RTD SHAKES<br>4-PACK, COFFEE     | 8 55643 00682 3 | 8 55643 00681 6        | 1 08 55643 00682 0        | 5" x 5" x 7"          | 2.5" x 2.5" x 6.9"             | 10.25" x 10.25" x 7.25" | 15.3 lbs       | 0.44 ft <sup>s</sup> | 16 x 6 = 96       | 49.5"                               | 1149 lbs             |
| TBD     | TBD         | RIPPLE RTD SHAKES<br>12-PACK, VANILLA   |                 | TBD                    | TBD                       |                       | TBD                            | TBD                     | TBD            | TBD                  | TBD               | TBD                                 | TBD                  |
| TBD     | TBD         | RIPPLE RTD SHAKES<br>12-PACK, CHOCOLATE |                 | TBD                    | TBD                       |                       | TBD                            | TBD                     | TBD            | TBD                  | TBD               | TBD                                 | TBD                  |