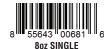

| ITEM #  | PACK / SIZE | ITEM                                    | 4-PACK UPC      | INDIVIDUAL UNIT<br>UPC | MASTER CASE UPC<br>(GTIN) | 4-PACK DIM<br>(LxWxH) | INDIVIDUAL UNIT DIM<br>(LxWxH) | CASE DIM<br>(LxWxH)     | CASE<br>WEIGHT | CASE<br>CUBE         | PALLET<br>Config. | PALLET HEIGHT<br>(40" x 48" PALLET) | NET PALLET<br>WEIGHT |
|---------|-------------|-----------------------------------------|-----------------|------------------------|---------------------------|-----------------------|--------------------------------|-------------------------|----------------|----------------------|-------------------|-------------------------------------|----------------------|
| 9908800 | 12 / 12 oz  | RIPPLE RTD SHAKES<br>120z, VANILLA      |                 | 8 55643 00658 8        | 1 08 55643 00658 5        |                       | 2.5" x 2.5" x 6.9"             | 10.25" x 7.75" x 7.25"  | 10.7 lbs       | 0.33 ft <sup>3</sup> | 22 x 6 = 132      | 49.5"                               | 1432 lbs             |
| 9908900 | 12 / 12 oz  | RIPPLE RTD SHAKES<br>120z, CHOCOLATE    |                 | 8 55643 00660 1        | 1 08 55643 00660 8        |                       | 2.5" x 2.5" x 6.9"             | 10.25" x 7.75" x 7.25"  | 10.7 lbs       | 0.33 ft <sup>3</sup> | 22 x 6 = 132      | 49.5"                               | 1432 lbs             |
| 9911800 | 12 / 12 oz  | RIPPLE RTD SHAKES<br>120z, COFFEE       |                 | 8 55643 00681 6        | 1 08 55643 00681 3        |                       | 2.5" x 2.5" x 6.9"             | 10.25" x 7.75" x 7.25"  | 10.7 lbs       | 0.33 ft <sup>4</sup> | 22 x 6 = 132      | 49.5"                               | 1432 lbs             |
| 9907400 | 4 / 12 oz   | RIPPLE RTD SHAKES<br>4-PACK, VANILLA    | 8 55643 00659 5 | 8 55643 00658 8        | 1 08 55643 00659 2        | 5" x 5" x 7"          | 2.5" x 2.5" x 6.9"             | 10.25" x 10.25" x 7.25" | 15.3 lbs       | 0.44 ft³             | 16 x 6 = 96       | 49.5"                               | 1149 lbs             |
| 9907500 | 4 / 12 oz   | RIPPLE RTD SHAKES<br>4-PACK, CHOCOLATE  | 8 55643 00661 8 | 8 55643 00660 1        | 1 08 55643 00661 5        | 5" x 5" x 7""         | 2.5" x 2.5" x 6.9"             | 10.25" x 10.25" x 7.25" | 15.3 lbs       | 0.44 ft³             | 16 x 6 = 96       | 49.5"                               | 1149 lbs             |
| 9911400 | 4 / 12 oz   | RIPPLE RTD SHAKES<br>4-PACK, COFFEE     | 8 55643 00682 3 | 8 55643 00681 6        | 1 08 55643 00682 0        | 5" x 5" x 7"          | 2.5" x 2.5" x 6.9"             | 10.25" x 10.25" x 7.25" | 15.3 lbs       | 0.44 ft <sup>s</sup> | 16 x 6 = 96       | 49.5"                               | 1149 lbs             |
| TBD     | TBD         | RIPPLE RTD SHAKES<br>12-PACK, VANILLA   |                 | TBD                    | TBD                       |                       | TBD                            | TBD                     | TBD            | TBD                  | TBD               | TBD                                 | TBD                  |
| TBD     | TBD         | RIPPLE RTD SHAKES<br>12-PACK, CHOCOLATE |                 | TBD                    | TBD                       |                       | TBD                            | TBD                     | TBD            | TBD                  | TBD               | TBD                                 | TBD                  |