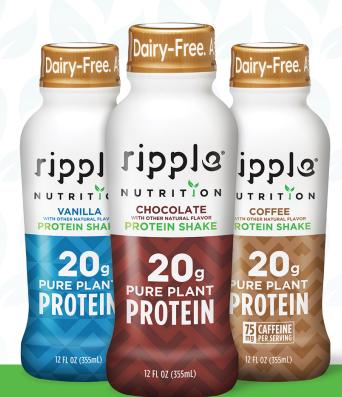

Say goodbye to the taste of bitter and chalky protein. Ripple® Nutrition Protein Shakes are made with a clean plant-based protein for a taste you'll actually enjoy!

- Available in 3 Delicious Flavors: Vanilla, Chocolate and Coffee
- 20g of Plant-Based Protein
- Smooth & Delicious
- Only 9g of Sugar per Serving
- No Chalky or Bitter Aftertaste
- Sold as 12oz Singles, 4-Packs and 12-Packs\*