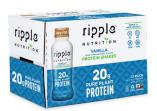

Say goodbye to the taste of bitter and chalky protein. Ripple® Nutrition Protein Shakes are made with a clean plant-based protein for a taste you'll actually enjoy!

- Available in 3 Delicious Flavors: Vanilla, Chocolate and Coffee
- 20g of Plant-Based Protein
- Smooth & Delicious
- Only 9g of Sugar per Serving
- No Chalky or Bitter Aftertaste
- Sold as 12oz Singles, 4-Packs and 12-Packs\*