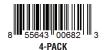

| ITEM #  | PACK / SIZE | ITEM                                    | 4-PACK UPC      | INDIVIDUAL UNIT<br>UPC | MASTER CASE UPC<br>(GTIN) | 4-PACK DIM<br>(LxWxH) | INDIVIDUAL UNIT DIM<br>(LxWxH) | CASE DIM<br>(LxWxH)     | CASE<br>WEIGHT | CASE<br>CUBE         | PALLET<br>Config. | PALLET HEIGHT<br>(40" x 48" PALLET) | NET PALLET<br>WEIGHT |
|---------|-------------|-----------------------------------------|-----------------|------------------------|---------------------------|-----------------------|--------------------------------|-------------------------|----------------|----------------------|-------------------|-------------------------------------|----------------------|
| 9908800 | 12 / 12 oz  | RIPPLE RTD SHAKES<br>120z, VANILLA      |                 | 8 55643 00658 8        | 1 08 55643 00658 5        |                       | 2.5" x 2.5" x 6.9"             | 10.25" x 7.75" x 7.25"  | 10.7 lbs       | 0.33 ft <sup>3</sup> | 22 x 6 = 132      | 49.5"                               | 1432 lbs             |
| 9908900 | 12 / 12 oz  | RIPPLE RTD SHAKES<br>120z, CHOCOLATE    |                 | 8 55643 00660 1        | 1 08 55643 00660 8        |                       | 2.5" x 2.5" x 6.9"             | 10.25" x 7.75" x 7.25"  | 10.7 lbs       | 0.33 ft <sup>3</sup> | 22 x 6 = 132      | 49.5"                               | 1432 lbs             |
| 9911800 | 12 / 12 oz  | RIPPLE RTD SHAKES<br>120z, COFFEE       |                 | 8 55643 00681 6        | 1 08 55643 00681 3        |                       | 2.5" x 2.5" x 6.9"             | 10.25" x 7.75" x 7.25"  | 10.7 lbs       | 0.33 ft <sup>4</sup> | 22 x 6 = 132      | 49.5"                               | 1432 lbs             |
| 9907400 | 4 / 12 oz   | RIPPLE RTD SHAKES<br>4-PACK, VANILLA    | 8 55643 00659 5 | 8 55643 00658 8        | 1 08 55643 00659 2        | 5" x 5" x 7"          | 2.5" x 2.5" x 6.9"             | 10.25" x 10.25" x 7.25" | 15.3 lbs       | 0.44 ft³             | 16 x 6 = 96       | 49.5"                               | 1149 lbs             |
| 9907500 | 4 / 12 oz   | RIPPLE RTD SHAKES<br>4-PACK, CHOCOLATE  | 8 55643 00661 8 | 8 55643 00660 1        | 1 08 55643 00661 5        | 5" x 5" x 7""         | 2.5" x 2.5" x 6.9"             | 10.25" x 10.25" x 7.25" | 15.3 lbs       | 0.44 ft³             | 16 x 6 = 96       | 49.5"                               | 1149 lbs             |
| 9911400 | 4 / 12 oz   | RIPPLE RTD SHAKES<br>4-PACK, COFFEE     | 8 55643 00682 3 | 8 55643 00681 6        | 1 08 55643 00682 0        | 5" x 5" x 7"          | 2.5" x 2.5" x 6.9"             | 10.25" x 10.25" x 7.25" | 15.3 lbs       | 0.44 ft <sup>s</sup> | 16 x 6 = 96       | 49.5"                               | 1149 lbs             |
| TBD     | TBD         | RIPPLE RTD SHAKES<br>12-PACK, VANILLA   |                 | TBD                    | TBD                       |                       | TBD                            | TBD                     | TBD            | TBD                  | TBD               | TBD                                 | TBD                  |
| TBD     | TBD         | RIPPLE RTD SHAKES<br>12-PACK, CHOCOLATE |                 | TBD                    | TBD                       |                       | TBD                            | TBD                     | TBD            | TBD                  | TBD               | TBD                                 | TBD                  |