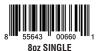

| ITEM #  | PACK / SIZE | ITEM                                    | 4-PACK UPC      | INDIVIDUAL UNIT<br>UPC | MASTER CASE UPC<br>(GTIN) | 4-PACK DIM<br>(LxWxH) | INDIVIDUAL UNIT DIM<br>(LxWxH) | CASE DIM<br>(LxWxH)     | CASE<br>WEIGHT | CASE<br>CUBE         | PALLET<br>Config. | PALLET HEIGHT<br>(40" x 48" PALLET) | NET PALLET<br>WEIGHT |
|---------|-------------|-----------------------------------------|-----------------|------------------------|---------------------------|-----------------------|--------------------------------|-------------------------|----------------|----------------------|-------------------|-------------------------------------|----------------------|
| 9908800 | 12 / 12 oz  | RIPPLE RTD SHAKES<br>120z, VANILLA      |                 | 8 55643 00658 8        | 1 08 55643 00658 5        |                       | 2.5" x 2.5" x 6.9"             | 10.25" x 7.75" x 7.25"  | 10.7 lbs       | 0.33 ft <sup>3</sup> | 22 x 6 = 132      | 49.5"                               | 1432 lbs             |
| 9908900 | 12 / 12 oz  | RIPPLE RTD SHAKES<br>120z, CHOCOLATE    |                 | 8 55643 00660 1        | 1 08 55643 00660 8        |                       | 2.5" x 2.5" x 6.9"             | 10.25" x 7.75" x 7.25"  | 10.7 lbs       | 0.33 ft <sup>3</sup> | 22 x 6 = 132      | 49.5"                               | 1432 lbs             |
| 9911800 | 12 / 12 oz  | RIPPLE RTD SHAKES<br>120z, COFFEE       |                 | 8 55643 00681 6        | 1 08 55643 00681 3        |                       | 2.5" x 2.5" x 6.9"             | 10.25" x 7.75" x 7.25"  | 10.7 lbs       | 0.33 ft <sup>4</sup> | 22 x 6 = 132      | 49.5"                               | 1432 lbs             |
| 9907400 | 4 / 12 oz   | RIPPLE RTD SHAKES<br>4-PACK, VANILLA    | 8 55643 00659 5 | 8 55643 00658 8        | 1 08 55643 00659 2        | 5" x 5" x 7"          | 2.5" x 2.5" x 6.9"             | 10.25" x 10.25" x 7.25" | 15.3 lbs       | 0.44 ft³             | 16 x 6 = 96       | 49.5"                               | 1149 lbs             |
| 9907500 | 4 / 12 oz   | RIPPLE RTD SHAKES<br>4-PACK, CHOCOLATE  | 8 55643 00661 8 | 8 55643 00660 1        | 1 08 55643 00661 5        | 5" x 5" x 7""         | 2.5" x 2.5" x 6.9"             | 10.25" x 10.25" x 7.25" | 15.3 lbs       | 0.44 ft³             | 16 x 6 = 96       | 49.5"                               | 1149 lbs             |
| 9911400 | 4 / 12 oz   | RIPPLE RTD SHAKES<br>4-PACK, COFFEE     | 8 55643 00682 3 | 8 55643 00681 6        | 1 08 55643 00682 0        | 5" x 5" x 7"          | 2.5" x 2.5" x 6.9"             | 10.25" x 10.25" x 7.25" | 15.3 lbs       | 0.44 ft <sup>s</sup> | 16 x 6 = 96       | 49.5"                               | 1149 lbs             |
| TBD     | TBD         | RIPPLE RTD SHAKES<br>12-PACK, VANILLA   |                 | TBD                    | TBD                       |                       | TBD                            | TBD                     | TBD            | TBD                  | TBD               | TBD                                 | TBD                  |
| TBD     | TBD         | RIPPLE RTD SHAKES<br>12-PACK, CHOCOLATE |                 | TBD                    | TBD                       |                       | TBD                            | TBD                     | TBD            | TBD                  | TBD               | TBD                                 | TBD                  |